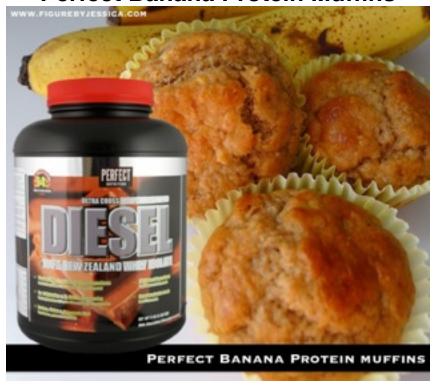

## **Perfect Banana Protein Muffins**

3/4 cup Egg whites

1/2 cup Plain low fat greek yogurt

3/4 cup Oats (I grind mine into flour using a coffee grinder)

2 scoops Perfect Nutrition Diesel Whey Isolate "French Vanilla" Flavour

1/4 cup Baking stevia OR 1/4 cup sweetener of choice

## **DIRECTIONS:**

Preheat your oven to 350F

Mix all of your ingredients in a large mixing bowl then pour contents into a 12 portion muffin tin. Bake at 350F for 15-20 mins.

Remove from the tin and let cool. Top with my delicious, low-fat, protein packed "Perfect Peanut Butter Frosting"!!